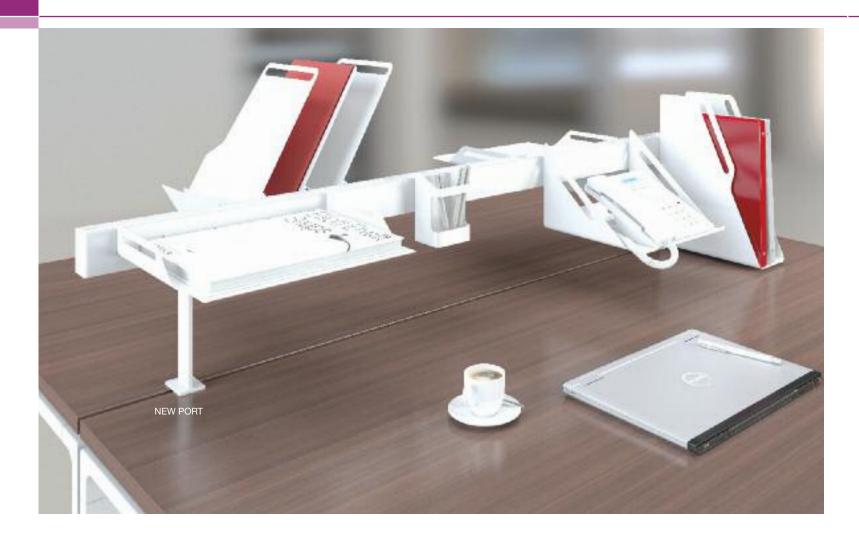

# Desktop Toolbars, Sight Screens & Desktops Accessories

Our new desktop toolbar, sight screen and desktop accessories are just plain strong [steel] – strong on design, strong on function, and flexible to accommodate many work surfaces, requirements and space objectives.