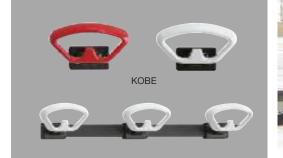

#### Coat Trees, Hooks & Umbrella Stands

After 75 years of introducing new coat racks, hooks & umbrella stands, there are still great new designs to present, which is important – because even when they are not holding a coat or umbrella, these solutions should still be working hard aesthetically in your space.

KOBE MAGNETIC

IFLAG

Our new display and notice board solutions offer unique, well thought out ways to present magazines, literature, graphics and informational notices throughout interior spaces in a clean, crisp way. Both free-standing and wall-mounted models offer something for everyone, and everywhere.