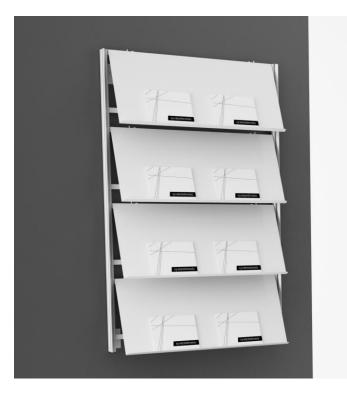

## FLAP Magazine & Literature Display

| Specifications & Finishes |                              |                    |                                                            |                                                                                                                                       |
|---------------------------|------------------------------|--------------------|------------------------------------------------------------|---------------------------------------------------------------------------------------------------------------------------------------|
| Model                     | H x W x D                    | Shipping<br>Weight | Product Description                                        | Color / Finishes                                                                                                                      |
| FLAP-3                    | 35 7/16″ x 29 1/2″ x 7 1/16″ | 28 lbs.            | Wall mounted magazine display<br>with three steel shelves. | Frame is Silver Anodized<br>Aluminum, shelves and base<br>in Satin Black Ral 9011,<br>Textured Forged Grey or<br>Matte White Ral 9003 |
| FLAP-4                    | 47 1/4" x 29 1/2" x 7 1/16"  | 34 lbs.            | Wall mounted magazine display with four steel shelves.     | Frame is Silver Anodized<br>Aluminum, shelves and base<br>in Satin Black Ral 9011,<br>Textured Forged Grey or<br>Matte White Ral 9003 |