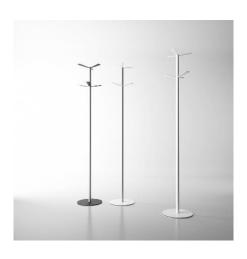

## **HELIX**Coat Trees

## **Specifications & Finishes**

| Model    | HxWxD                   | Shipping<br>Weight | Product Description                                                                                        | Color / Finishes                                                                                                                                             |
|----------|-------------------------|--------------------|------------------------------------------------------------------------------------------------------------|--------------------------------------------------------------------------------------------------------------------------------------------------------------|
| HELIX-01 | 70" x 12 3/4" round     | 20 lbs.            | Coat tree with painted steel base with 6 steel hooks and painted aluminum post.                            | Base and hooks in White<br>Gloss Ral 9003,<br>Satin Black Ral 9011 or<br>Textured Forge Grey<br>with post in<br>White Gloss Ral 9003 or<br>Anodized Aluminum |
| HELIX-JR | 36 5/8" x 8 9/16" round | 10 lbs.            | Junior height unit for coat/purse/bags with painted steel base, 3 painted hooks and painted aluminum post. | Base, hooks and post in<br>White Gloss Ral 9003,<br>Satin Black Ral 9011 or<br>Textured Forge Grey                                                           |