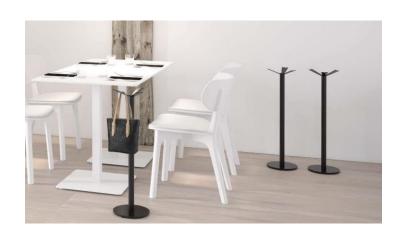

## **HELIX**Coat Trees

## **Specifications & Finishes**

| Model    | HxWxD                   | Shipping<br>Weight | Product Description                                                                                        | Color / Finishes                                                                                                                                             |
|----------|-------------------------|--------------------|------------------------------------------------------------------------------------------------------------|--------------------------------------------------------------------------------------------------------------------------------------------------------------|
| HELIX-01 | 70" x 12 3/4" round     | 20 lbs.            | Coat tree with painted steel base with 6 steel hooks and painted aluminum post.                            | Base and hooks in White<br>Gloss Ral 9003,<br>Satin Black Ral 9011 or<br>Textured Forge Grey<br>with post in<br>White Gloss Ral 9003 or<br>Anodized Aluminum |
| HELIX-JR | 36 5/8" x 8 9/16" round | 10 lbs.            | Junior height unit for coat/purse/bags with painted steel base, 3 painted hooks and painted aluminum post. | Base, hooks and post in<br>White Gloss Ral 9003,<br>Satin Black Ral 9011 or<br>Textured Forge Grey                                                           |