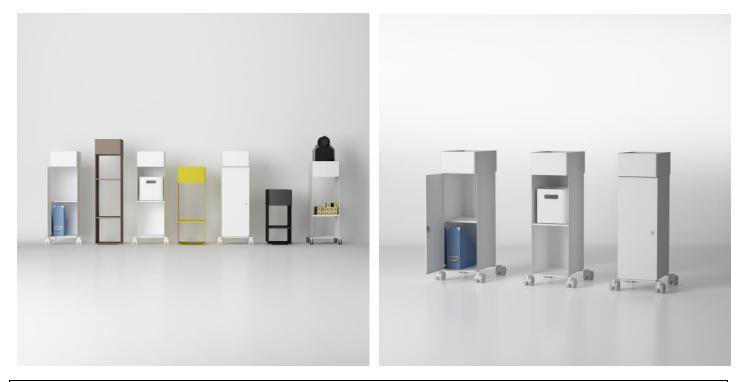

## **Specifications & Finishes**

| Model          | H x W x D                   | Shipping<br>Weight | Product Description                                                                                            | Color / Finishes                                                     |
|----------------|-----------------------------|--------------------|----------------------------------------------------------------------------------------------------------------|----------------------------------------------------------------------|
| HOLD-DAILY-DR  | 36 1/4" x 14 1/4" x 19 1/8" | 37 lbs.            | Painted steel utility cart<br>with one fixed shelf and<br>locking door. Includes 2<br>1/2" high white casters. | Textured White                                                       |
| HOLD-DAILY     | 36 1/4" x 14 1/4" x 19 1/8" | 35 lbs.            | Painted steel utility cart<br>with one fixed shelf.<br>Includes 2 1/2" high<br>white casters.                  | Textured White                                                       |
| HOLD DAILY-BOX | 19 1/16" x 9 1/8" x 9 1/8"  | 2 lbs.             | Painted metal storage<br>box for use in either<br>model above                                                  | Textured White,<br>Textured Forge Grey or<br>Textured Black Ral 9011 |