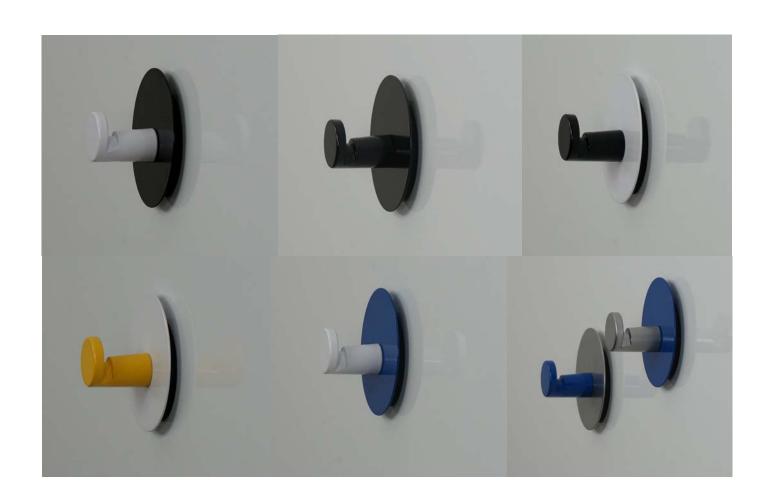

## K-50M Magnetic Hook

## **Specifications & Finishes**

| Model | HxWxD                | Shipping<br>Weight | Product Description                                                                               | Color / Finishes                                                                                                                                                              |
|-------|----------------------|--------------------|---------------------------------------------------------------------------------------------------|-------------------------------------------------------------------------------------------------------------------------------------------------------------------------------|
| K-50M | 3 1/2" x 3 1/2" x 2" | 1 lb.              | Magnetic coat hook with painted round back plate and die cast zinc coat hook. Holds up to 22 lbs. | Back plate in Black, Silver, White,<br>Marine Blue or Marigold Yellow. Knob<br>in Black, Silver, White, Marine Blue,<br>Marigold Yellow, Polished Chrome or<br>Brushed Chrome |