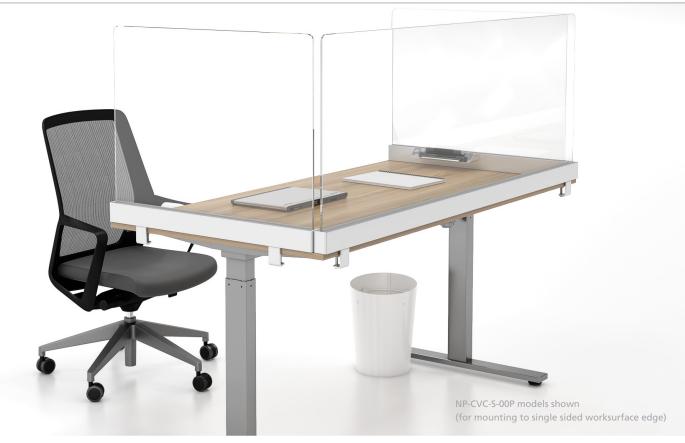

## **WORK SPACE DIVISION - NEW PORT HIGH DESK MOUNT**

## FEATURES:

- 23 5/8" high durable clear tempered glass screen
- Easy to install and clean glass screen can be cleaned with bleach solution
- Secure mounting options for worksurface edge and between two worksurfaces
- Perfect for height adjustable desks
- Five standard lengths available
- Tool rail designed for use with NEW WAVE accessories

| NEW PORT HIGH<br>DESK MOUNT | H x W x D                      | PRODUCT<br>DESCRIPTION                                                                                                                | COLOR / FINISHES                                                     |
|-----------------------------|--------------------------------|---------------------------------------------------------------------------------------------------------------------------------------|----------------------------------------------------------------------|
| NP-76-CVC-S-00P             | 23 5/8" x 29 15/16" x 1 11/16" |                                                                                                                                       |                                                                      |
| NP-100-CVC-S-00P            | 23 5/8" x 39 3/8" x 1 11/16"   | tool rail with clear<br>tempered glass<br>screen. Includes<br>mounting hardware<br>for single sided<br>worksurface edge<br>(C-clamp). | White tool rail & mounting hardware with transparent tempered glass. |
| NP-120-CVC-S-00P            | 23 5/8" x 47 1/4" x 1 11/16"   |                                                                                                                                       |                                                                      |
| NP-140-CVC-S-00P            | 23 5/8" x 55 1/8" x 1 11/16"   |                                                                                                                                       |                                                                      |
| NP-160-CVC-S-00P            | 23 5/8" x 63" x 1 11/16"       |                                                                                                                                       |                                                                      |
| NP-76-CVC-F-00M             | 23 5/8" x 29 15/16" x 1 11/16" | Painted aluminum tool rail with clear tempered glass screen. Includes mounting hardware for between two worksurfaces.                 |                                                                      |
| NP-100-CVC-F-00M            | 23 5/8" x 39 3/8" x 1 11/16"   |                                                                                                                                       |                                                                      |
| NP-120-CVC-F-00M            | 23 5/8" x 47 1/4" x 1 11/16"   |                                                                                                                                       |                                                                      |
| NP-140-CVC-F-00M            | 23 5/8" x 55 1/8" x 1 11/16"   |                                                                                                                                       |                                                                      |
| NP-160-CVC-F-00M            | 23 5/8" x 63" x 1 11/16"       |                                                                                                                                       |                                                                      |