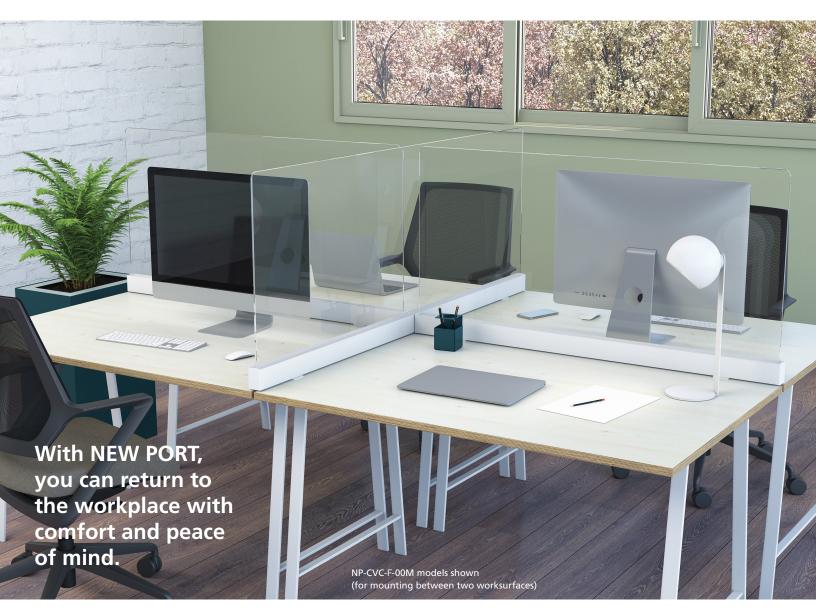

## **WORK SPACE DIVISION - NEW PORT HIGH DESK MOUNT**

## FEATURES:

- 23 5/8" high durable clear tempered glass screen
- Easy to install and clean glass screen can be cleaned with bleach solution
- Secure mounting options for worksurface edge and between two worksurfaces
- Perfect for height adjustable desks
- Five standard lengths available
- Tool rail designed for use with NEW WAVE accessories

## **NEW PORT HIGH DESK MOUNT**