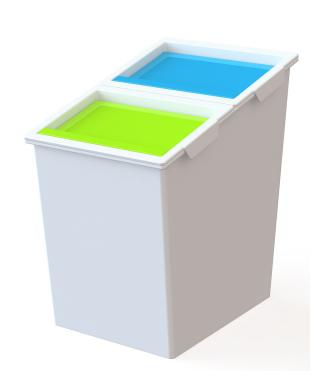

## **Specifications & Finishes**

| Model | H x W x D                       | Shipping<br>Weight | Product Description                                                                                   | Color /<br>Finishes                    |
|-------|---------------------------------|--------------------|-------------------------------------------------------------------------------------------------------|----------------------------------------|
| NX-03 | 16 15/16" x 11 13/16" x 15 3/4" | 7lbs.              | Polypropylene waste container with two separate hinged openings, each with its own internal bag ring. | White body with lids in Green and Blue |