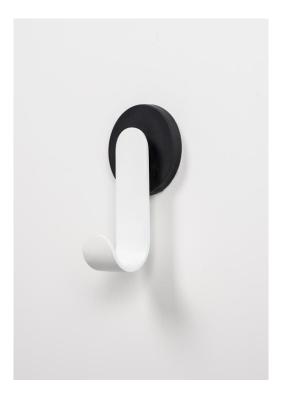

## **Specifications & Finishes**

| Model | H x W x D              | Shipping<br>Weight           | Product Description                                                                                | Color / Finishes                                               |
|-------|------------------------|------------------------------|----------------------------------------------------------------------------------------------------|----------------------------------------------------------------|
| NINO  | 3″ x 1 9/16″ x 1 5/16″ | 1/4 lb.<br>[package of<br>2] | Magnetic coat hook with<br>black round magnet and<br>painted steel hook. Sold in<br>packages of 2. | Back plate in Black, hook in<br>Black, White or Metallic Grey. |