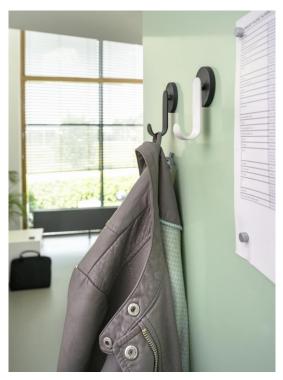

## **Specifications & Finishes**

| Model | H x W x D              | Shipping<br>Weight           | Product Description                                                                                | Color / Finishes                                               |
|-------|------------------------|------------------------------|----------------------------------------------------------------------------------------------------|----------------------------------------------------------------|
| NINO  | 3″ x 1 9/16″ x 1 5/16″ | 1/4 lb.<br>[package of<br>2] | Magnetic coat hook with<br>black round magnet and<br>painted steel hook. Sold in<br>packages of 2. | Back plate in Black, hook in<br>Black, White or Metallic Grey. |

Magnet weight capacity is approximately 2.2 lbs.