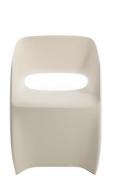

## OM BASIC Outdoor Chairs

## **Specifications & Finishes**

| Model   | HxWxD                        | Shipping<br>Weight | Product Description                                                                                                             | Color / Finishes  |
|---------|------------------------------|--------------------|---------------------------------------------------------------------------------------------------------------------------------|-------------------|
| OMB-10  | 29 1/2" x 22 7/16" x 21 1/4" | 25 lbs.            | Polyethylene armchair for                                                                                                       | White Ral 9003 or |
|         | Seat height 16 1/2"          |                    | indoor or outdoor use, 100% recyclable. Can be provided with plug that allows you to fill unit with pea gravel for outdoor use. | Gray Ral 7022     |
| FLO-011 | N/A                          |                    | Plug for OMB-10 for use                                                                                                         |                   |
|         |                              |                    | when filling OMB-10 with pea gravel. (Must be                                                                                   |                   |
|         |                              |                    | ordered separately.)                                                                                                            |                   |