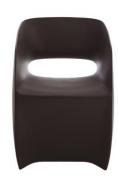

## OM BASIC Outdoor Chairs

## **Specifications & Finishes**

| Model   | HxWxD                        | Shipping<br>Weight | Product Description                                                                                                             | Color / Finishes  |
|---------|------------------------------|--------------------|---------------------------------------------------------------------------------------------------------------------------------|-------------------|
| OMB-10  | 29 1/2" x 22 7/16" x 21 1/4" | 25 lbs.            | Polyethylene armchair for                                                                                                       | White Ral 9003 or |
|         | Seat height 16 1/2"          |                    | indoor or outdoor use, 100% recyclable. Can be provided with plug that allows you to fill unit with pea gravel for outdoor use. | Gray Ral 7022     |
| FLO-011 | N/A                          |                    | Plug for OMB-10 for use                                                                                                         |                   |
|         |                              |                    | when filling OMB-10 with pea gravel. (Must be                                                                                   |                   |
|         |                              |                    | ordered separately.)                                                                                                            |                   |