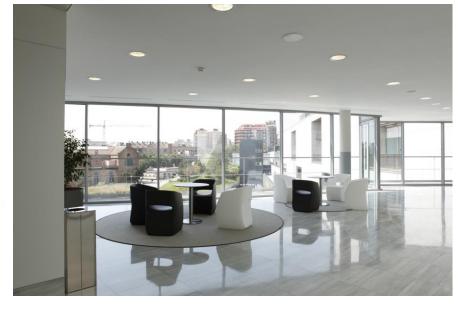

## OM BASIC Outdoor Chairs

## **Specifications & Finishes**

| Model   | HxWxD                        | Shipping<br>Weight | Product Description                                                                                                             | Color / Finishes  |
|---------|------------------------------|--------------------|---------------------------------------------------------------------------------------------------------------------------------|-------------------|
| OMB-10  | 29 1/2" x 22 7/16" x 21 1/4" | 25 lbs.            | Polyethylene armchair for                                                                                                       | White Ral 9003 or |
|         | Seat height 16 1/2"          |                    | indoor or outdoor use, 100% recyclable. Can be provided with plug that allows you to fill unit with pea gravel for outdoor use. | Gray Ral 7022     |
| FLO-011 | N/A                          |                    | Plug for OMB-10 for use                                                                                                         |                   |
|         |                              |                    | when filling OMB-10 with pea gravel. (Must be                                                                                   |                   |
|         |                              |                    | ordered separately.)                                                                                                            |                   |