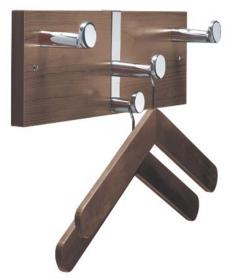

## PC 550 SERIES Wall Mounted Costumers

PC-550 (Walnut)

## **Specifications & Finishes**

| Model   | HxWxD              | Shipping<br>Weight | Product Description     | Color / Finishes                                                                                                                                                                                     |
|---------|--------------------|--------------------|-------------------------|------------------------------------------------------------------------------------------------------------------------------------------------------------------------------------------------------|
| PC-550  | 6" x 18" x 3 9/16" | 5 lbs.             | Executive wall costumer | Oak, Walnut, Mahogany, Black or<br>Victorian Cherry laminate with polished<br>chrome knobs; matching Hangers (in<br>Oak, Walnut, Mahogany, Victorian<br>Cherry, Sandstone or Black)                  |
| PC-550N | 6" x 18" x 3 9/16" | 5 lbs.             | Wall Costumer           | Oak Walnut, Mahogany, black,<br>Victorian Cherry or Featherstone Grey<br>laminate panel; Sandstone or Black<br>knobs; Hangers (in Oak, Walnut,<br>Mahogany, Victorian Cherry,<br>Sandstone or Black) |