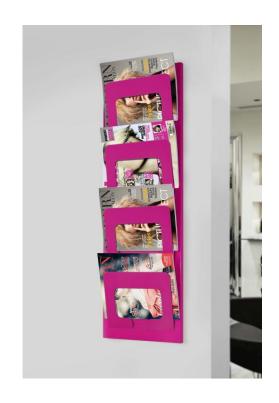

## **Specifications & Finishes**

| Model | HxWxD                             | Shipping<br>Weight | Product Description                                                                                                                    | Color /<br>Finishes     |
|-------|-----------------------------------|--------------------|----------------------------------------------------------------------------------------------------------------------------------------|-------------------------|
| SCOOP | 38 5/8" x 12 5/8" x 1/8" – 2 3/4" | 11 lbs.            | Wall mounted newspaper/magazine display with four pockets. Painted steel finish. Pockets expand to 2 3/4" to hold varying sized media. | White, Green or<br>Pink |