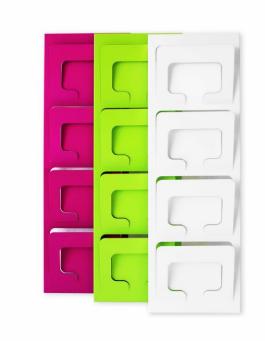

## **Specifications & Finishes**

| Model | HxWxD                             | Shipping<br>Weight | Product Description                                                                                                                    | Color /<br>Finishes     |
|-------|-----------------------------------|--------------------|----------------------------------------------------------------------------------------------------------------------------------------|-------------------------|
| SCOOP | 38 5/8" x 12 5/8" x 1/8" – 2 3/4" | 11 lbs.            | Wall mounted newspaper/magazine display with four pockets. Painted steel finish. Pockets expand to 2 3/4" to hold varying sized media. | White, Green or<br>Pink |