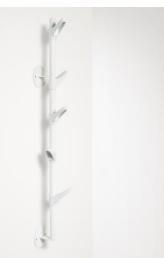

## SLIDE FAMILY Coat Trees & Wall Mounted Hook Strips

Slide G1

Slide G2

Slide G3

Slide W2

## **Specifications & Finishes**

| Model    | H x W x D                    | Shipping<br>Weight | Product Description                                  | Color /<br>Finishes                         |
|----------|------------------------------|--------------------|------------------------------------------------------|---------------------------------------------|
| SLIDE G1 | 70" x 13 3/4" round          | 21 lbs.            | Single painted steel coat tree with 6 plastic hooks  | Base and post<br>in White<br>textured paint |
| SLIDE G2 | 67 5/8" x 21 1/2" x 9 13/16" | 30 lbs.            | Double painted steel coat tree with 12 plastic hooks |                                             |
| SLIDE G3 | 67 5/8" x 33 3/8" x 9 3/4"   | 45 lbs.            | Triple painted steel coat tree with 18 plastic hooks |                                             |
| SLIDE W2 | 50" x 4 11/16" x 7 3/4"      | 8 lbs.             | Wall mounted coat tree with 5 hooks                  |                                             |
|          |                              |                    |                                                      |                                             |