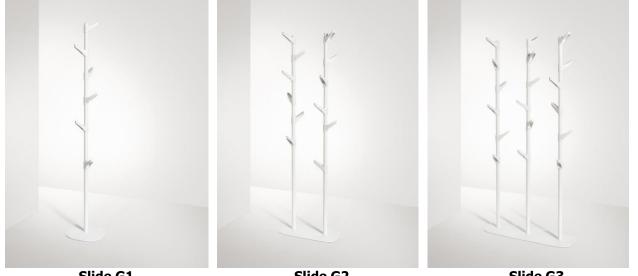

## SLIDE FAMILY Coat Trees & Wall Mounted Hook Strips

Slide G1

Slide G2

Slide G3

Slide W2

## **Specifications & Finishes**

| Model    | H x W x D                    | Shipping<br>Weight | Product Description                                  | Color /<br>Finishes                         |
|----------|------------------------------|--------------------|------------------------------------------------------|---------------------------------------------|
| SLIDE G1 | 70" x 13 3/4" round          | 21 lbs.            | Single painted steel coat tree with 6 plastic hooks  | Base and post<br>in White<br>textured paint |
| SLIDE G2 | 67 5/8" x 21 1/2" x 9 13/16" | 30 lbs.            | Double painted steel coat tree with 12 plastic hooks |                                             |
| SLIDE G3 | 67 5/8" x 33 3/8" x 9 3/4"   | 45 lbs.            | Triple painted steel coat tree with 18 plastic hooks |                                             |
| SLIDE W2 | 50" x 4 11/16" x 7 3/4"      | 8 lbs.             | Wall mounted coat tree with 5 hooks                  |                                             |
|          |                              |                    |                                                      |                                             |