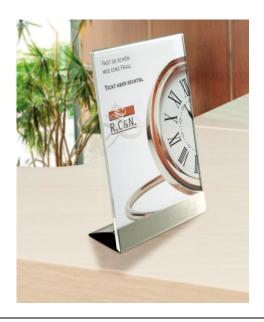

## **Specifications & Finishes**

| Model  | H x W x D                    | Shipping<br>Weight | Product Description                                                                                                                                                       | Color /<br>Finishes                                        |
|--------|------------------------------|--------------------|---------------------------------------------------------------------------------------------------------------------------------------------------------------------------|------------------------------------------------------------|
| SNR-A6 | 7 9/16" x 4 1/8" x 1 5/8"    | 1 lb.              | Tabletop display including base with acrylic graphic holder. Use vertically or horizontally. Holds                                                                        | Brushed<br>Stainless<br>Steel base                         |
| SNR-A5 | 10" x 5 13/16" x 1 15/16"    | 1 lb.              | graphic that is 5 13/16" x 4 1/8".  Tabletop display including base with acrylic graphic holder. Use vertically or horizontally. Holds graphic that is 8 1/4" x 5 13/16". | with acrylic  Brushed  Stainless  Steel base  with acrylic |
| SNR-A4 | 13 7/16" x 8 1/4" x 2 13/16" | 2 lbs.             | Tabletop display including base with acrylic graphic holder. Use vertically or horizontally. Holds graphic that is 11 11/16" x 8 1/4".                                    | Brushed Stainless Steel base with acrylic                  |