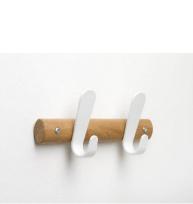

## **Specifications & Finishes**

| Model         | H x W x D                       | Shipping<br>Weight | Product Description                                                               | Color / Finishes                                                                               |
|---------------|---------------------------------|--------------------|-----------------------------------------------------------------------------------|------------------------------------------------------------------------------------------------|
| STICKS G+     | 66 1/8" x 13 13/16" round       | 27 lbs.            | Coat tree with plastic hat and coat hooks and umbrella holder in White.           | Varnished Natural Oak post with crown, umbrella holder and base in White epoxy coated aluminum |
| STICKS-HJH-30 | 4 15/16" x 11 13/16" x 2 15/16" | 1 lb.              | Hook rail with two white plastic hat and coat hooks.                              | Varnished Natural<br>Oak rail                                                                  |
| STICKS-HJH-60 | 4 15/16" x 23 5/8" x 2 15/16"   | 2 lbs.             | Hook rail with five white plastic hat and coat hooks.                             | Varnished Natural<br>Oak rail                                                                  |
| STICKS-HJH-90 | 4 15/16" x 35 7/16" x 2 15/16"  | 3 lbs.             | Hook rail with eight white plastic hat and coat hooks.                            | Varnished Natural<br>Oak rail                                                                  |
| STICKS-MA     | 5" x 3 1/2" x 3 5/8"            | 1 lb.              | Magnetic coat hook.<br>(weight capacity 17lbs)                                    | Black back plate<br>with hook in Black,<br>White or Silver                                     |
| STICKS-FM     | 4 7/8" x 3 1/8" x 2 1/2"        | 1 lb.              | Front mount coat hook with back plate and plastic hook in Black, White or Silver. | Back plate and plastic hook in Black, White or Silver.                                         |