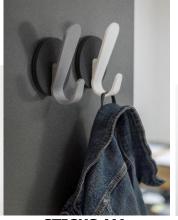

## **Specifications & Finishes**

| Model         | H x W x D                       | Shipping<br>Weight | Product Description                                                               | Color / Finishes                                                                               |
|---------------|---------------------------------|--------------------|-----------------------------------------------------------------------------------|------------------------------------------------------------------------------------------------|
| STICKS G+     | 66 1/8" x 13 13/16" round       | 27 lbs.            | Coat tree with plastic hat and coat hooks and umbrella holder in White.           | Varnished Natural Oak post with crown, umbrella holder and base in White epoxy coated aluminum |
| STICKS-HJH-30 | 4 15/16" x 11 13/16" x 2 15/16" | 1 lb.              | Hook rail with two white plastic hat and coat hooks.                              | Varnished Natural<br>Oak rail                                                                  |
| STICKS-HJH-60 | 4 15/16" x 23 5/8" x 2 15/16"   | 2 lbs.             | Hook rail with five white plastic hat and coat hooks.                             | Varnished Natural<br>Oak rail                                                                  |
| STICKS-HJH-90 | 4 15/16" x 35 7/16" x 2 15/16"  | 3 lbs.             | Hook rail with eight white plastic hat and coat hooks.                            | Varnished Natural<br>Oak rail                                                                  |
| STICKS-MA     | 5" x 3 1/2" x 3 5/8"            | 1 lb.              | Magnetic coat hook.<br>(weight capacity 17lbs)                                    | Black back plate<br>with hook in Black,<br>White or Silver                                     |
| STICKS-FM     | 4 7/8" x 3 1/8" x 2 1/2"        | 1 lb.              | Front mount coat hook with back plate and plastic hook in Black, White or Silver. | Back plate and plastic hook in Black, White or Silver.                                         |