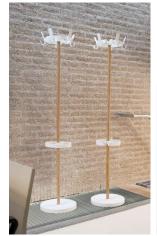

## **Specifications & Finishes**

| Model         | H x W x D                       | Shipping<br>Weight | Product Description                                                               | Color / Finishes                                                                               |
|---------------|---------------------------------|--------------------|-----------------------------------------------------------------------------------|------------------------------------------------------------------------------------------------|
| STICKS G+     | 66 1/8" x 13 13/16" round       | 27 lbs.            | Coat tree with plastic hat and coat hooks and umbrella holder in White.           | Varnished Natural Oak post with crown, umbrella holder and base in White epoxy coated aluminum |
| STICKS-HJH-30 | 4 15/16" x 11 13/16" x 2 15/16" | 1 lb.              | Hook rail with two white plastic hat and coat hooks.                              | Varnished Natural<br>Oak rail                                                                  |
| STICKS-HJH-60 | 4 15/16" x 23 5/8" x 2 15/16"   | 2 lbs.             | Hook rail with five white plastic hat and coat hooks.                             | Varnished Natural<br>Oak rail                                                                  |
| STICKS-HJH-90 | 4 15/16" x 35 7/16" x 2 15/16"  | 3 lbs.             | Hook rail with eight white plastic hat and coat hooks.                            | Varnished Natural<br>Oak rail                                                                  |
| STICKS-MA     | 5" x 3 1/2" x 3 5/8"            | 1 lb.              | Magnetic coat hook.<br>(weight capacity 17lbs)                                    | Black back plate<br>with hook in Black,<br>White or Silver                                     |
| STICKS-FM     | 4 7/8" x 3 1/8" x 2 1/2"        | 1 lb.              | Front mount coat hook with back plate and plastic hook in Black, White or Silver. | Back plate and plastic hook in Black, White or Silver.                                         |