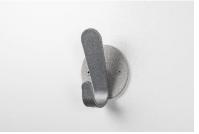

## **Specifications & Finishes**

| Model         | H x W x D                       | Shipping<br>Weight | Product Description                                                               | Color / Finishes                                                                               |
|---------------|---------------------------------|--------------------|-----------------------------------------------------------------------------------|------------------------------------------------------------------------------------------------|
| STICKS G+     | 66 1/8" x 13 13/16" round       | 27 lbs.            | Coat tree with plastic hat and coat hooks and umbrella holder in White.           | Varnished Natural Oak post with crown, umbrella holder and base in White epoxy coated aluminum |
| STICKS-HJH-30 | 4 15/16" x 11 13/16" x 2 15/16" | 1 lb.              | Hook rail with two white plastic hat and coat hooks.                              | Varnished Natural<br>Oak rail                                                                  |
| STICKS-HJH-60 | 4 15/16" x 23 5/8" x 2 15/16"   | 2 lbs.             | Hook rail with five white plastic hat and coat hooks.                             | Varnished Natural<br>Oak rail                                                                  |
| STICKS-HJH-90 | 4 15/16" x 35 7/16" x 2 15/16"  | 3 lbs.             | Hook rail with eight white plastic hat and coat hooks.                            | Varnished Natural<br>Oak rail                                                                  |
| STICKS-MA     | 5" x 3 1/2" x 3 5/8"            | 1 lb.              | Magnetic coat hook.<br>(weight capacity 17lbs)                                    | Black back plate<br>with hook in Black,<br>White or Silver                                     |
| STICKS-FM     | 4 7/8" x 3 1/8" x 2 1/2"        | 1 lb.              | Front mount coat hook with back plate and plastic hook in Black, White or Silver. | Back plate and plastic hook in Black, White or Silver.                                         |