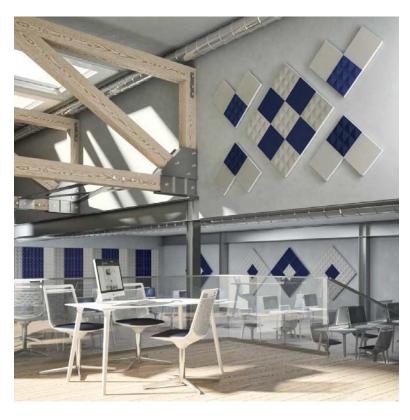

# STILLY Acoustic Wall Panels

# **Specifications & Finishes**

| Model     | HxWxD                       | Shipping<br>Weight       | Product Description                                                                              | Color / Finishes                                                                                       |
|-----------|-----------------------------|--------------------------|--------------------------------------------------------------------------------------------------|--------------------------------------------------------------------------------------------------------|
| STILLY-10 | 17 3/8" x 17 3/8" x 1 9/16" | 7 lbs. (per carton of 4) | Acoustic fabric wall panel in solid color and flat texture. Sold in cartons of 4 only.           | White frame with fabric in<br>Grey, Orange, Dark Grey,<br>Red, Ivory, Blue or Green<br>[see next page] |
| STILLY-20 | 17 3/8" x 17 3/8" x 2 1/8"  | 7 lbs. (per carton of 4) | Acoustic fabric wall panel in solid color and raised pyramid texture. Sold in cartons of 4 only. | White frame with fabric in<br>Grey, Orange, Dark Grey,<br>Red, Ivory, Blue or Green<br>[see next page] |