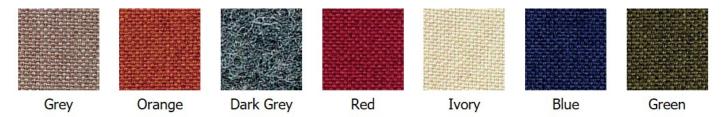

-------------------------------------------------------------------------|--------------------------------------------------------------------------------------------------------|
| STILLY-10 | 17 3/8" x 17 3/8" x 1 9/16" | 7 lbs. (per carton of 4) | Acoustic fabric wall panel in solid color and flat texture. Sold in cartons of 4 only.           | White frame with fabric in<br>Grey, Orange, Dark Grey,<br>Red, Ivory, Blue or Green<br>[see next page] |
| STILLY-20 | 17 3/8" x 17 3/8" x 2 1/8"  | 7 lbs. (per carton of 4) | Acoustic fabric wall panel in solid color and raised pyramid texture. Sold in cartons of 4 only. | White frame with fabric in<br>Grey, Orange, Dark Grey,<br>Red, Ivory, Blue or Green<br>[see next page] |

### **STILLY Fabric Colors:**

STILLY fabric colors are as follows:



### **STILLY Technical Information:**

STILLY has been tested in accordance with ISO354 & ISO 11654 standards for acoustics. The weighted sound absorption coefficient (ISO 11654) is .60, which gives STILLY a Class C rating.

STILLY fabric was tested in accordance with ASTM E-84 standards with a flame spread index of 5 and a smoke developed index of 400.

STILLY fabric meets the requirements for California Technical Bulletin 117-2013.

STILLY fabric also been tested in accordance with the below standards:

- ASTM D5034-09 (Grab Test)
- ASTM D4157-13 (Abrasion Resistance)
- AATCC 8-2007 (Colorfastness to Crocking)
- AATCC 16-2004 (Colorfastness to Light)

Further testing details on STILLY available upon request, please contact contact us for details.

STILLY was a recipient of the 2014 Goo