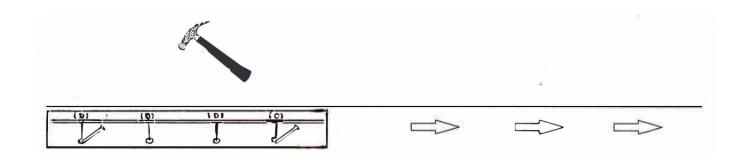

## **Mounting STILLY:**

STILLY is mounted using a bracket, which is mounted on the wall with nails or screws. STILLY is then clipped directly onto the bracket, without the use of any additional screws or nails.

1. Mark a line on the wall.

2. Place the bracket over the line and fasten it with nails or screws.

3. Attach the acoustic panel to the bracket using the clips located on the bracket. Note: STILLY panels can be easily secured to adjacent panels using male/female connectors.