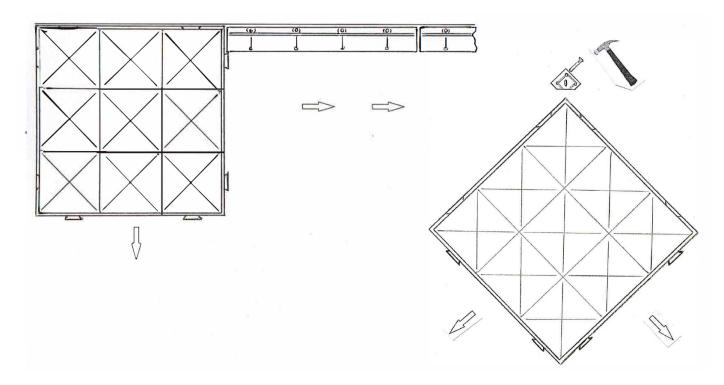

## **Mounting STILLY:**

STILLY is mounted using a bracket, which is mounted on the wall with nails or screws. STILLY is then clipped directly onto the bracket, without the use of any additional screws or nails.

1. Mark a line on the wall.

2. Place the bracket over the line and fasten it with nails or screws.

3. Attach the acoustic panel to the bracket using the clips located on the bracket. Note: STILLY panels can be easily secured to adjacent panels using male/female connectors.