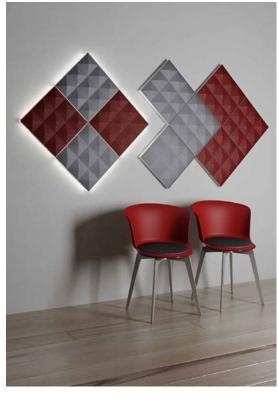

# STILLY Acoustic Wall Panels

# **Specifications & Finishes**

| Model     | HxWxD                       | Shipping<br>Weight       | Product Description                                                                              | Color / Finishes                                                                                       |
|-----------|-----------------------------|--------------------------|--------------------------------------------------------------------------------------------------|--------------------------------------------------------------------------------------------------------|
| STILLY-10 | 17 3/8" x 17 3/8" x 1 9/16" | 7 lbs. (per carton of 4) | Acoustic fabric wall panel in solid color and flat texture. Sold in cartons of 4 only.           | White frame with fabric in<br>Grey, Orange, Dark Grey,<br>Red, Ivory, Blue or Green<br>[see next page] |
| STILLY-20 | 17 3/8" x 17 3/8" x 2 1/8"  | 7 lbs. (per carton of 4) | Acoustic fabric wall panel in solid color and raised pyramid texture. Sold in cartons of 4 only. | White frame with fabric in<br>Grey, Orange, Dark Grey,<br>Red, Ivory, Blue or Green<br>[see next page] |