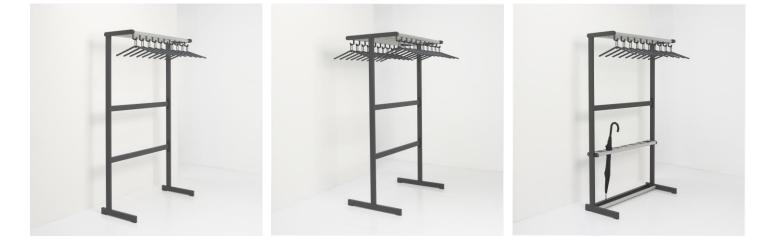

T-EV/K-100

T-DV/K-100

## T-EV/K-100 with T-UMB100

| Specifications & Finishes |                                |                    |                                                                                                                  |                                  |
|---------------------------|--------------------------------|--------------------|------------------------------------------------------------------------------------------------------------------|----------------------------------|
| Model                     | H x W x D                      | Shipping<br>Weight | Product Description                                                                                              | Color / Finishes                 |
| T-EV/K-100                | 66 15/16" x 39 3/8" x 23 5/8"  | 39 lbs.            | Single Sided Floor Rack –<br>Powder-coated frames with Satin<br>anodized aluminum shelf,<br>includes 10 hangers. | Dark Grey with<br>Satin Aluminum |
| T-DV/K-100                | 66 15/16" x 39 3/8" x 40 3/16" | 47 lbs.            | Double Sided Floor Rack –<br>Powder-coated frames with Satin<br>anodized aluminum shelf,<br>includes 20 hangers. | Dark Grey with<br>Satin Aluminum |
| T-UMB-100                 | 19 11/16" x 39 3/8" x 5 9/16"  | 15 lbs.            | Umbrella Stand which integrates<br>into the EV model complete with<br>drip tray and rubber mat.                  | Satin Anodized<br>Aluminum       |