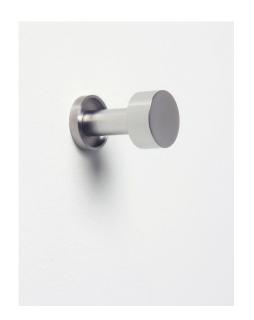

## **Specifications & Finishes**

| Model   | H x W x D                       | Shipping<br>Weight | Product Description    | Color / Finishes                                                                                                  |
|---------|---------------------------------|--------------------|------------------------|-------------------------------------------------------------------------------------------------------------------|
| TUB-H   | 1" x 1 5/16" x 2 1/16"          | 1 lb.              | Coat hook              | Brushed Stainless with front in Polished Stainless Steel.                                                         |
| TUB-H10 | 6 11/16" x 17 15/16" x 3 15/16" | 2 lb.              | Coat hook with hanger. | Brushed Stainless hook with front in Polished Stainless Steel and one TUB-100 hanger in Black 9311 or White 9310. |