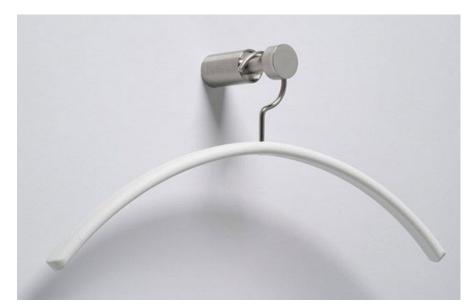

## **Specifications & Finishes**

| Model   | H x W x D                       | Shipping<br>Weight | Product Description    | Color / Finishes                                                                                                  |
|---------|---------------------------------|--------------------|------------------------|-------------------------------------------------------------------------------------------------------------------|
| TUB-H   | 1" x 1 5/16" x 2 1/16"          | 1 lb.              | Coat hook              | Brushed Stainless with front in Polished Stainless Steel.                                                         |
| TUB-H10 | 6 11/16" x 17 15/16" x 3 15/16" | 2 lb.              | Coat hook with hanger. | Brushed Stainless hook with front in Polished Stainless Steel and one TUB-100 hanger in Black 9311 or White 9310. |