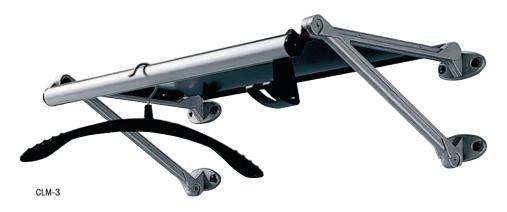

## **CLM STYLE WALL RACK**

Classic wood slat design is sturdy, functional and good looking in any setting. 5/8" diameter hanger bar accommodates theft deterrent mini hook hangers. Available in 2, 3 or 4 foot lengths in Walnut or Teak finish.