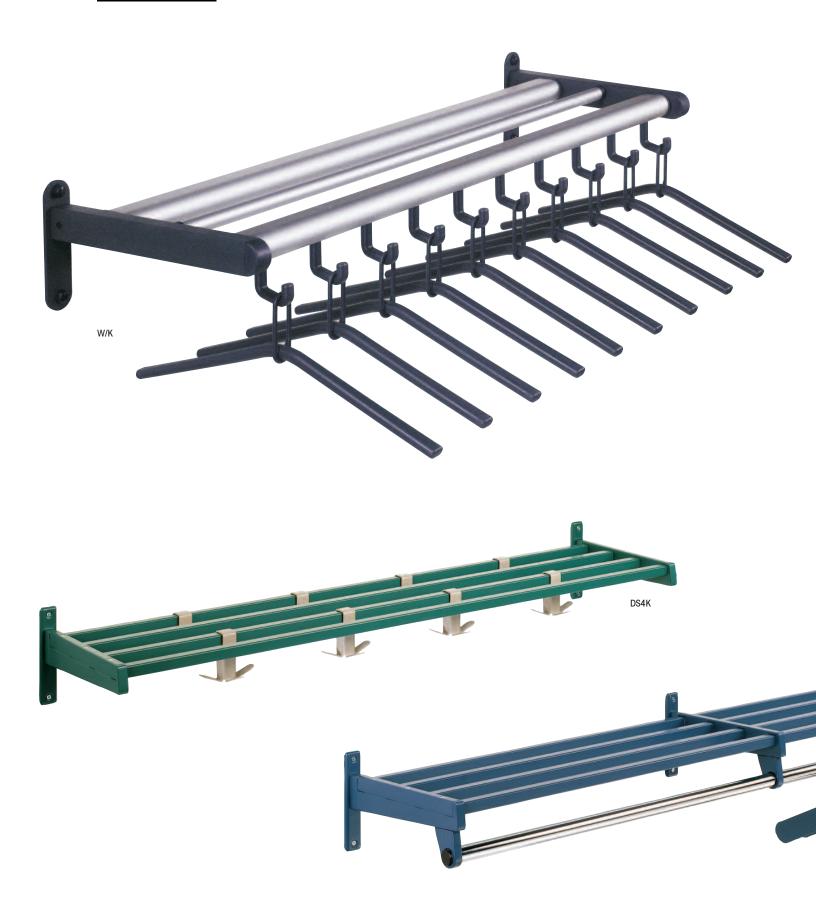

## **FARGO ESCUADRAS WALL RACKS**

Fargo Escuadras features single or double aluminum bars with cast aluminum brackets.

Double-bar units include FCO ABS plastic hooks. Available in two basic, and two add-on sizes for longer lengths. Additional hooks are optional as are openhook or theft-deterrent hangers. Can also be ordered with black powder coated steel shelf.