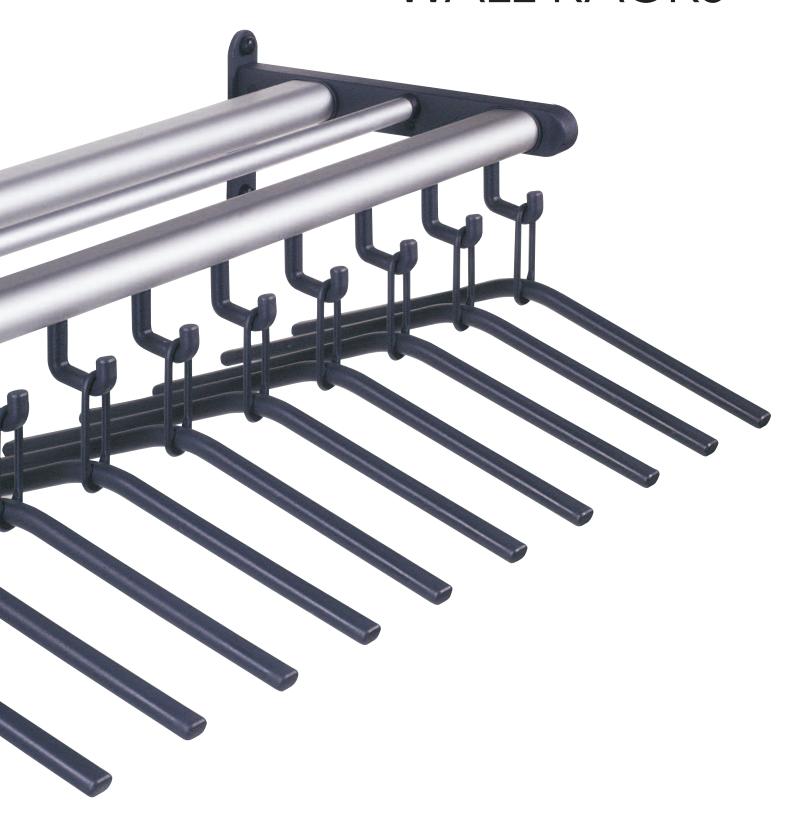

## **FARGO ESCUADRAS WALL RACKS**

Fargo Escuadras features single or double aluminum bars with cast aluminum brackets.

Double-bar units include FCO ABS plastic hooks. Available in two basic, and two add-on sizes for longer lengths. Additional hooks are optional as are openhook or theft-deterrent hangers. Can also be ordered with black powder coated steel shelf.