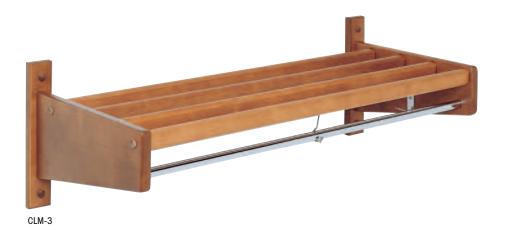

## **CLM STYLE WALL RACK**

Classic wood slat design is sturdy, functional and good looking in any setting. 5/8" diameter hanger bar accommodates theft deterrent mini hook hangers. Available in 2, 3 or 4 foot lengths in Walnut or Teak finish.