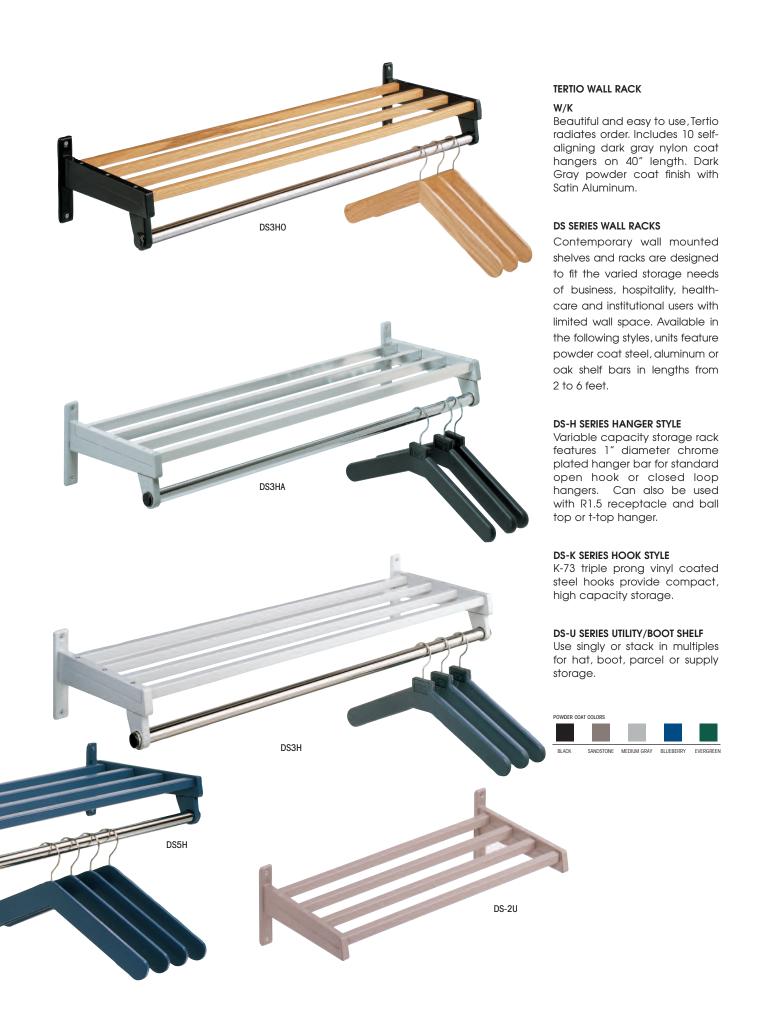

## WALL RACKS











## **FARGO ESCUADRAS WALL RACKS**

Fargo Escuadras features single or double aluminum bars with cast aluminum brackets.

Double-bar units include FCO ABS plastic hooks. Available in two basic, and two add-on sizes for longer lengths. Additional hooks are optional as are openhook or theft-deterrent hangers. Can also be ordered with black powder coated steel shelf.

## **CLM STYLE WALL RACK**

Classic wood slat design is sturdy, functional and good looking in any setting. 5/8" diameter hanger bar accommodates theft deterrent mini hook hangers. Available in 2, 3 or 4 foot lengths in Walnut or Teak finish.



Facility Management Solutions



■ 1400 INTERNATIONALE PKWY • WOODRIDGE, IL 60517-4942 • 1-800/DIAL RAK (342-5725) 1-888/FAX 4 RAX (329-4729)

Magnuson Group

www.magnusongroup.com