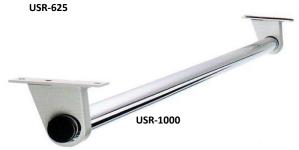

## **USR UNDERSHELF ROD AND BRACKET SETS**

**USR** under shelf rods are available with either a 1" o.d. chrome rod (MODEL USR1000) or with a 5/8" o.d. chrome rod (MODEL USR625) (for use with mini hook hangers). These units are available in custom lengths and mount to the underside of any existing shelf. Brackets are Medium Gray powder coat finish.

## **SPECIFICATIONS:**

Furnish and install Magnuson Group Model  ${\bf USR1000}\ 1"$  o.d. undershelf rod and bracket sets in lengths required per plans.

Furnish and install Magnuson Group Model **USR625** 5/8" o.d. undershelf rod and bracket sets in lengths required per plans.