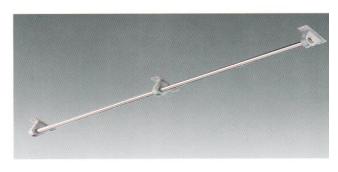

## **USR UNDERSHELF ROD AND BRACKET SETS**

**USR** under shelf rods are available with either a 1" o.d. chrome rod (MODEL USR1000) or with a 5/8" o.d. chrome rod (MODEL USR625) (for use with mini hook hangers). These units are available in custom lengths and mount to the underside of any existing shelf. Brackets are Medium Gray powder coat finish.

## **SPECIFICATIONS:**

Furnish and install Magnuson Group Model  ${\bf USR1000}\ 1"$  o.d. undershelf rod and bracket sets in lengths required per plans.

Furnish and install Magnuson Group Model **USR625** 5/8" o.d. undershelf rod and bracket sets in lengths required per plans.