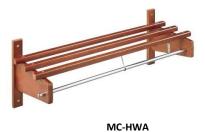

## **SPECIFICATIONS:**

Furnish and install Magnuson Group Model \_\_\_\_ ...

**MC-HWA** hardwood stained guest room closet rack. Shelf consists of three 1" square hardwood slats mounted to hardwood brackets and backplate. Hanger rod is 5/8" chrome plated steel for use with theft deterrent mini hook hangers. Hooks are single prong steel chrome plated mounted to the interior of each bracket. Choose from manufacturers' standard colors of Mahogany or Victorian Cherry.