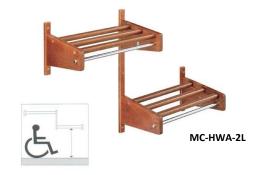

**MC-HWA-2L** hardwood stained split level handicapped accessible guest room closet rack. Unit consists of hardwood brackets and backplates with a center backplate that mounts two brackets and a 5/8" o.d. chrome plated steel hanger rod for use with theft-deterrent mini hook hangers for each level. Hooks are single prong steel chrome plated mounted to the interior of each bracket. Shelf consists of three 1" square hardwood slats for each shelf. Choose from manufacturers' standard Mahogany or Victorian Cherry.